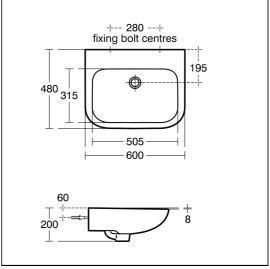

### **ILLUSTRATED PRODUCT DETAILS**

multi-purpose outlet

| Sizes        |                     | Finishes | 5                           |
|--------------|---------------------|----------|-----------------------------|
| S2255        | w:60 x d:48         | S2255    | White (01)                  |
| Weights      |                     | S7423    | Chrome (AA)                 |
| S2255        | 16.79 KG            | 3/423    | Cilionie (AA)               |
| S7423        | 1.00 KG             | S8720    | Chromo (AA)                 |
| S8720        | 0.23 KG             | 38/20    | Chrome (AA)                 |
| S8920        | 2.00 KG             |          |                             |
| Materials    |                     | S8920    | Neutral / No Finish<br>(67) |
| S2255        | Vitreous China      |          | (07)                        |
| <b>S7423</b> | Chrome Plated Brass |          |                             |
| S8720        | Chrome Plated       |          |                             |
| S8920        | Plastic             |          |                             |