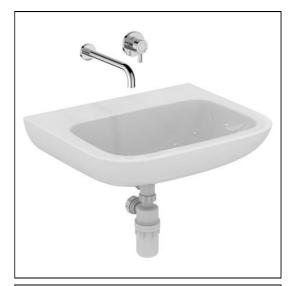

# Portman 21 Washbasin 60cm No Taphole, Chainstay Or Overflow

# S2255 Portman 21 washbasin 60cm, no tapholes no overflow no chainstay hole S7423 Contour 2 wall mounted single control concealed washbasin mixer with quarter turn ceramic disc operation, 230mm projection spout with alternative aerator or flow straightener outlet, rigid copper tails integral combined filter and regulating valves S8720 Waste 1¼" brass strainer waste, 80mm unslotted tail S8920 Trap 1½" plastic resealing bottle, 75mm seal,